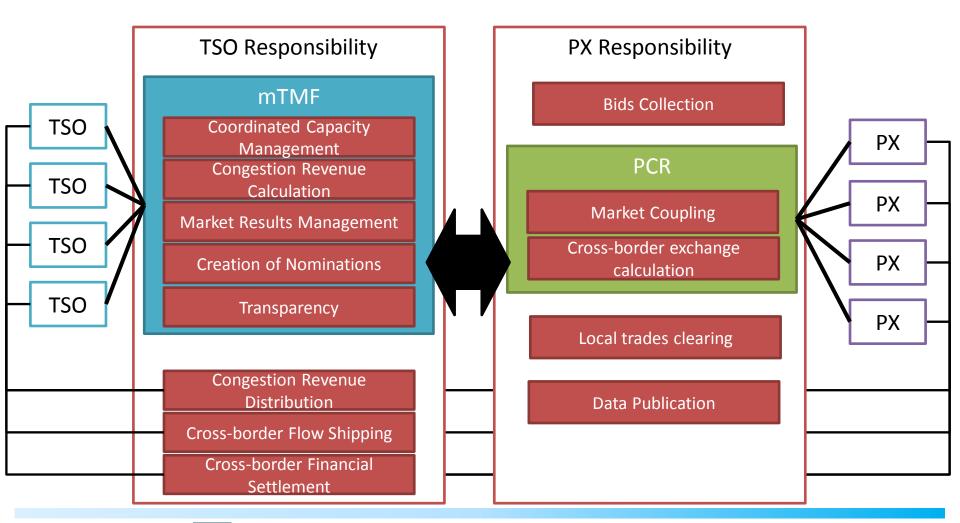

# 4M MC technical design

- Simple and universal solution
- Coordinated TSO platform (mTMF) complements PCR and provides pre- and post- coupling services (TSO Cloud)
  - Equal access of all parties
  - Efficient data exchange
  - Explicit responsibility assignement
  - Easy extension to new parties

TSO

#### PX technical solution

- PCR implementation fully in line with the target model
  - 1 Full PCR Member (OTE)
  - 3 Serviced PXs (OKTE, HUPX, OPCOM)
- PCR solution is an important step forward for further integration:
  - implemented interfaces can be reused with further extensions
  - coupling procedures compatible with NWE/SWE (except timing)
  - PCR IT solution
    - under implementation in CSE
    - already running in NWE/SWE regions

### TSO technical solution

- Equal status of all connected TSOs
- The only TSO platform (no rotation, simple contract)
- Allows easy changing of PX roles (Coordinator/Non-Coordinator)
- Excelent experiences on performance and functionalities from CZ-SK-HU MC
- mTMF and TSO Cloud systems are easily extendable
  - Unlimited number of TSOs and PXs
  - extension of the system with almost no costs