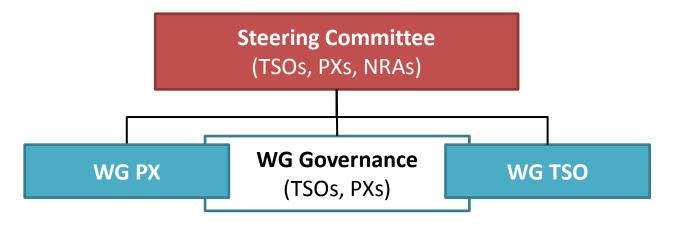

## 4M Market Coupling Project

CEE IG meeting 20 February

# Project goals

#### Main goals:

- Extension of CZ-SK-HU MC to Romania
- 4M countries wish to introduce benefits of market integration to market participants as soon as possible
- Get prepared for and closer to European Price Coupling implement MC based on PCR solution

#### **Context:**

- Stepwise market integration is the only way forward due to a blocked situation and slow progress in the CEE region
  - Flow-based capacity calculation methodology
  - Overlapping regions and other integration activities
- CEE regional solution is not agreed yet
- The extension does not hinder the regional development as it is an intermediate step towards European Price Coupling













# Project organisation



- Deep involvement and continuous supervision of relevant NRAs
- Efficient resource management
  - Mainly virtual meetings
  - In-house project management as much as possible
  - Recycling of existing IT infrastructure on TSO side
  - Ad-hoc WGs and TFs on demand















# Current status – mid February 2014



- OTE has become a Full PCR Member since March 2013
- PCR Service Provider selected by HUPX, OKTE and OPCOM
- TSO-PX design phase in February to fix the main issues
  - Interfaces, high-level procedures, roles, etc.
  - Check compliance with NWE MC
- Go-Live in Q4/2014













# 4M MC Project Roadmap



















# 4M MC governance



















# 4M MC technical design

- Simple and universal solution
- Coordinated TSO platform (mTMF) complements PCR and pro