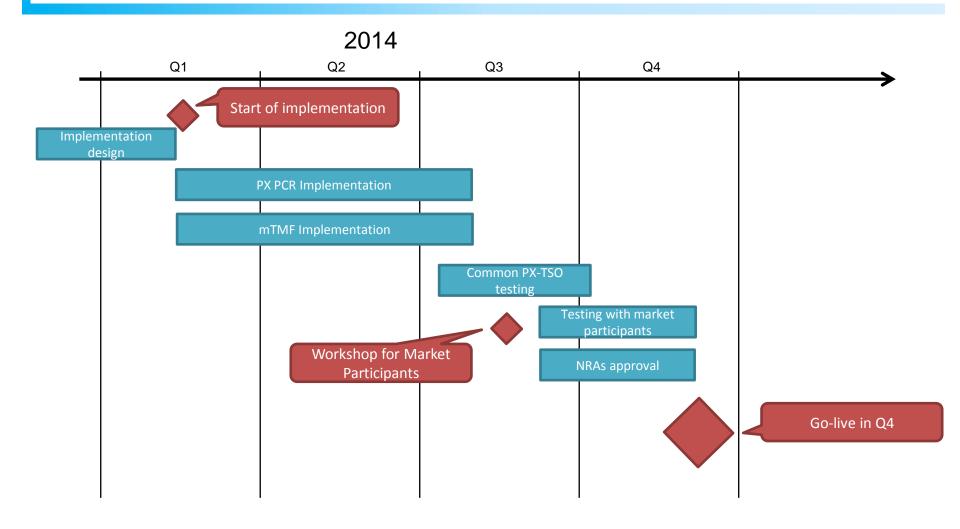

# Current status – mid February 2014

- OTE has become a Full PCR Member since March 2013
- PCR Service Provider selected by HUPX, OKTE and OPCOM
- TSO-PX design phase in February to fix the main issues
  - Interfaces, high-level procedures, roles, etc.
  - Check compliance with NWE MC
- Go-Live in Q4/2014

# 4M MC Project Roadmap