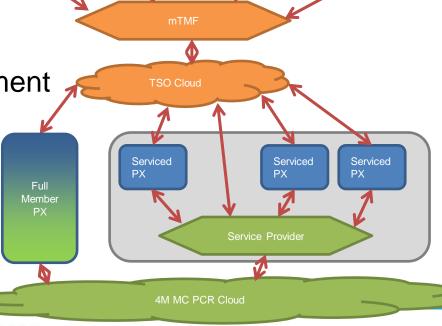

# 4M MC technical design

- Simple and universal solution
- Coordinated TSO platform (mTMF) complements PCR and provides pre- and post- coupling services (TSO Cloud)
  - Equal access of all parties
  - Efficient data exchange
  - Explicit responsibility assignement
  - Easy extension to new parties

#### PX technical solution

- PCR implementation fully in line with the target model
  - 1 Full PCR Member (OTE)
  - 3 Serviced PXs (OKTE, HUPX, OPCOM)
- PCR solution is an important step forward for further integration:
  - implemented interfaces can be reused with further extensions
  - coupling procedures compatible with NWE/SWE (except timing)
  - PCR IT solution
    - under implementation in CSE
    - already running in NWE/SWE regions

### TSO technical solution

- Equal status of all connected TSOs
- The only TSO platform (no rotation, simple contract)
- Allows easy changing of PX roles (Coordinator/Non-Coordinator)
- Excelent experiences on performance and functionalities from CZ-SK-HU MC
- mTMF and TSO Cloud systems are easily extendable
  - Unlimited number of TSOs and PXs
  - extension of the system with almost no costs